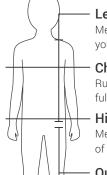

# Length

Measure from highest point of your shoulder to desired length.

#### Chest

Run a tape measure around the fullest area of your chest.

Hips

Measure around the fullest part of your hips.

#### Length

Measure from highest point of your shoulder to desired length.

#### Chest

Run a tape measure around the fullest area of your chest.

## Hips

Measure around the fullest part of your hips.

### Chest

Run a tape measure around the fullest area of your chest.

Measure around the fullest part of your hips.

#### Out-seam

Measure from your waist to desired length.